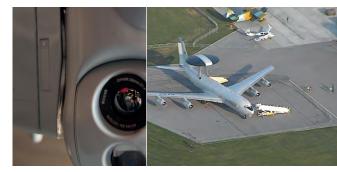

#### **TOPAZ Recon**

reconnaissance

observation

situational awareness

A function that enables the real-time analysis of information acquired from reconnaissance and observation systems – this include the unmanned aerial systems, ground surveillance systems, battlefield radars and various types of observation sensors.

#### **TOPAZ Strike**

( strike

air strike

anti-aircraft protection

Enables to carry out a precise strike using available loitering munitions systems.