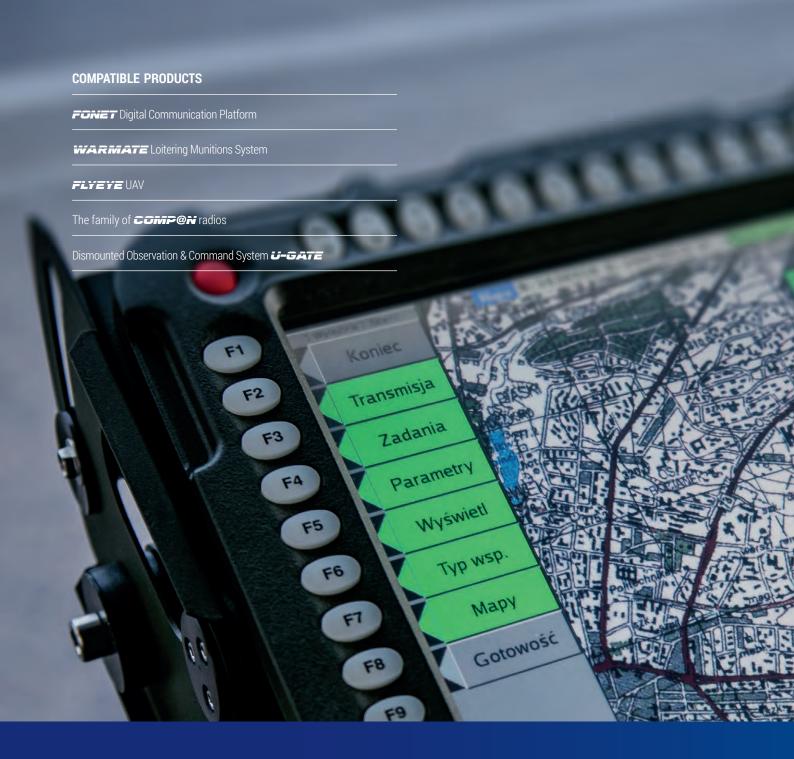

## **TOPAZ Integrated Combat Management System (ICMS)**

TOPAZ-ICMS is a fully integrated fire control solution enhancing situational awareness. The TOPAZ-ICMS solution facilitates an adaptive workflow drawing upon the core elements in battle: overwatch / observation, management / logistics and strike.

All these elements in tune together transform situational awareness and common operating picture to the next level, creating a COLLABORATIVE OPERATING PICTURE for military commanders.

FONET, as the hardware element within TOPAZ-ICMS, is a set of devices and software which enables a unified voice and data exchange base between military vehicles on the multidomain battlefield.

Additional Features which may be integrated to this platform include;

- UAV's for Reconnaisance and Targeting
- Loitering Munitions
- Additional Direct/Indirect Fire Applications
- A wide variety of Tactical Handheld and Vehicular Radio Platforms