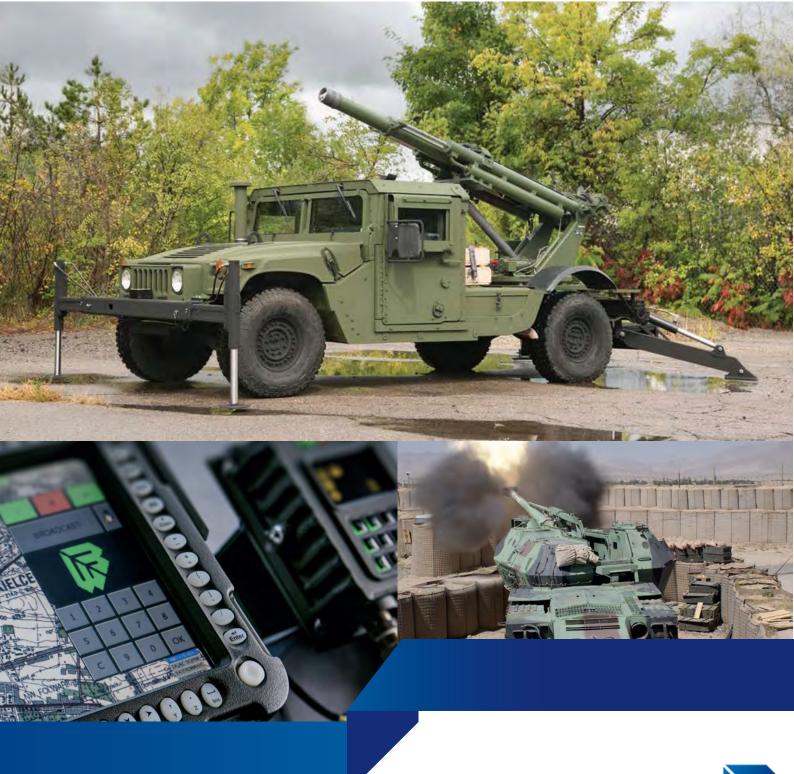

# HAWKEYE-T

105MM Howitzer with TOPAZ Integrated Combat Management System

# HAWKEYE-T

#### **Weapon System**

Hawkeye Howitzer, Light, Modular, M20 Cannon

# **Designated Prime Mover** M1152A1w/B2 HMMWV