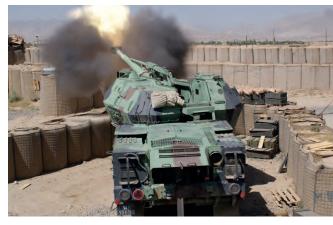

# HAWKEYE-T

105MM Howitzer with TOPAZ Integrated Combat Management System

# HAWKEYE-T

#### **Weapon System**

Hawkeye Howitzer, Light, Modular, M20 Cannon