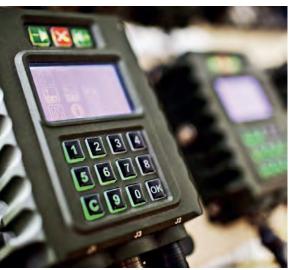

### TOPAZ Integrated Combat

**Management System (ICMS)** 

No. of grooves

-----

## **TOPAZ Integrated Combat Management System (ICMS)**

TOPAZ-ICMS is a fully integrated fire control solution enhancing situational awareness. The TOPAZ-ICMS solution facilitates an adaptive workflow drawing upon the core elements in battle: overwatch / observation, management / logistics and strike.