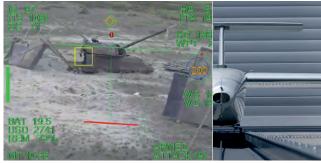

#### **TOPAZ Recon**

reconnaissance

observation

situational awareness

A function that enables the real-time analysis of information acquired from reconnaissance and observation systems – this include the unmanned aerial systems, ground surveillance systems, battlefield radars and various types of observation sensors.

### **TOPAZ AFCS (Automated Fire Control System)**

( fire control system

 $\begin{pmatrix} \mathbf{G} \mathbf{B} \\ \mathbf{G} \mathbf{B} \end{pmatrix}$  integration of firing assets

The original version of TOPAZ is a complex system enabling the commander to gain full control on the battlefield with help of all available surveillance sensors.