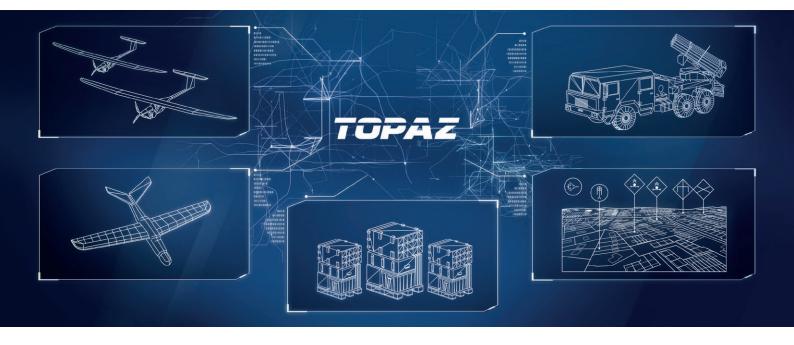

### **TOPAZ ICMS include:**

the integration of strike systems with an advanced software, enabling to perform precise ballistic calculations

a fully integrated communications and command network, ensuring effective management and command at every operational level

a device integrating artillery strike systems and loitering munitions systems to perform precise air strikes

the advanced surveillance systems for total situational awareness

a system that ensure full control over all military assets

### A fully integrated, modular set of applications: