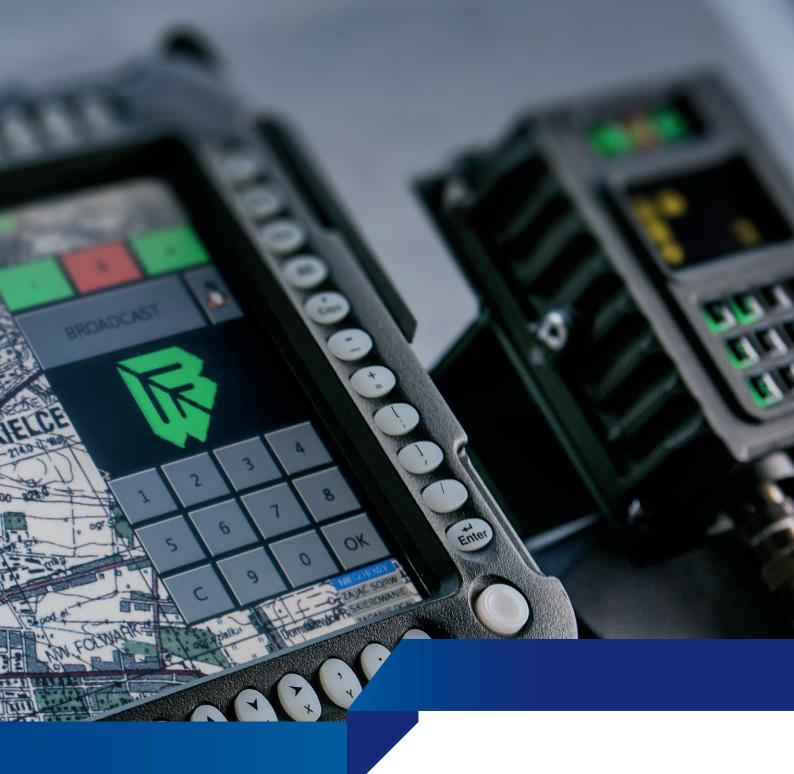

#### **TOPAZ Tactics**

( communications

( command

**battlefield management** 

Enables the automated command of all subordinate units. In addition, thanks to the integration with the civil communications systems, this function enables soldiers to communicate with crisis response units and uniformed service.

## **TOPAZ AFCS (Automated Fire Control System)**

fire control system

integration of firing assets

The original version of TOPAZ is a complex system enabling the commander to gain full control on the battlefield with help of all available surveillance sensors.