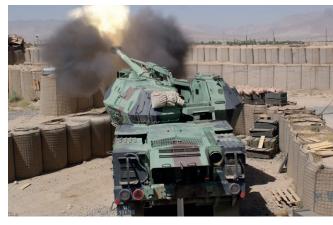

#### **TOPAZ Strike**

strike

air strike

anti-aircraft protection

Enables to carry out a precise strike using available loitering munitions systems.

## **TOPAZ AFCS (Automated Fire Control System)**

fire control system

integration of firing assets

The original version of TOPAZ is a complex system enabling the commander to gain full control on the battlefield with help of all available surveillance sensors.