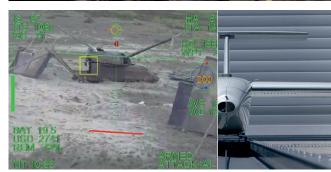

#### **TOPAZ Reccon**

reconnaissance

**observation** 

situational awareness

A function that enables the real-time analysis of information acquired from reconnaissance and observation systems – this include the unmanned aerial systems, ground surveillance systems, battlefield radars and various types of observation sensors.

#### **TOPAZ Strike**

strike

air strike

anti-aircraft protection

Enables to carry out a precise strike using available loitering munitions systems.